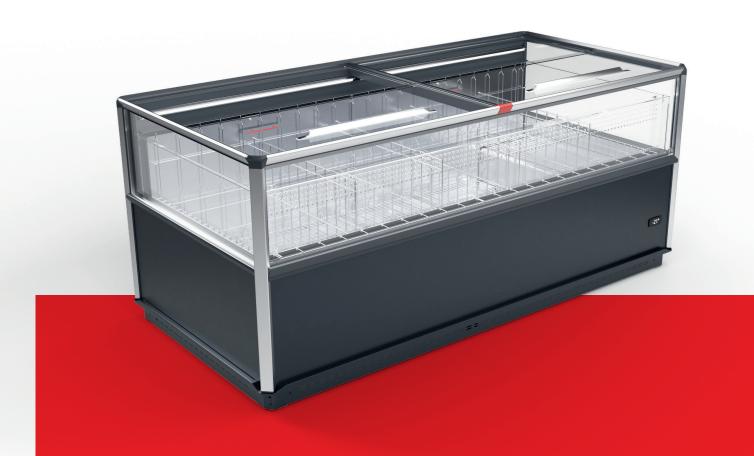

# Optimized product presentation in an elegant design.

Discover KIGALI XL, the new generation of plug-in cooling and freezer units from AHT Cooling Systems. With the largest Total Display Area of all AHT units and a sleek, linear design made from high-quality materials such as aluminum, glass, and premium-plastic, KIGALI XL ensures maximum product visibility and a premium aesthetic.

#### VISUAL MERCHANDISING

KIGALI XL sets new standards in visual merchandising with its impressive glass surfaces, offering maximum product visibility on three sides in the endcap version. The smooth push-glass lid ensures easy product access, while the up to 30% larger Total Display Area compared to previous AHT units provides a direct view of the products. Additionally, high-quality LED lighting at the front and rear of the unit ensures optimal illumination of the interior, highlighting the product presentation perfectly.

## MAXIMUM PRODUCT PRESENTATION & USER-FRIENDLINESS

KIGALI XL offers the largest Total Display Area of all AHT units, providing up to 30% improved product visibility. The generous glass surfaces and smooth push-glass lid ensure easy product access and optimal presentation. With high-quality LED lighting, the interior is perfectly illuminated, ensuring your products are always showcased in the best light.