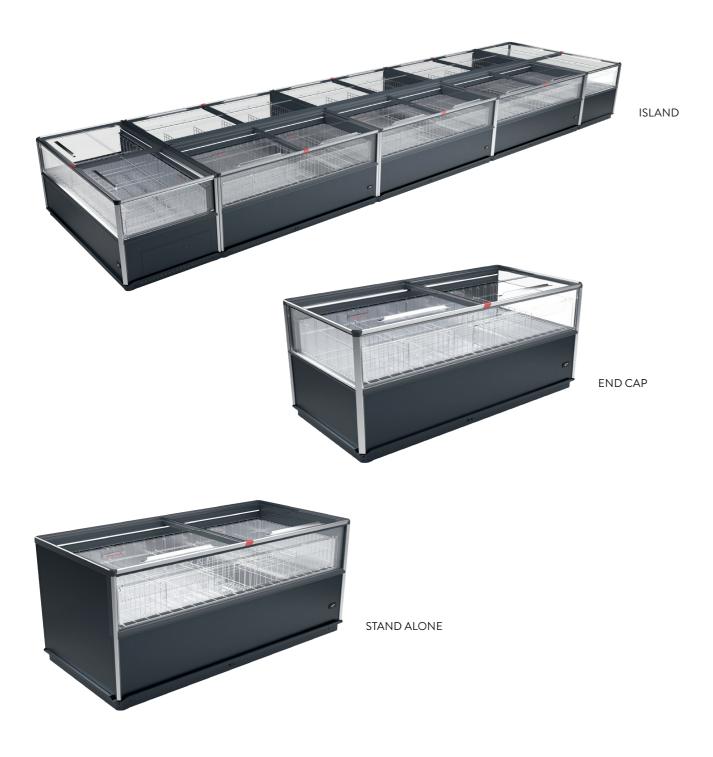

#### INTELLIGENT INSTALLATION

Thanks to plug-in technology, installing KIGALI XL units is incredibly simple – they only need to be connected to a power source. The increased ground clearance makes placement easier. Row and end units can be perfectly combined with AHT's KINLEY overhead cabinets.

#### **ENERGY EFFICIENCY & FLEXIBILITY**

Thanks to the innovative, internally developed air circulation system, which combines static cooling with air circulation, an optimal cooling effect is achieved with minimal energy consumption. The simple plug-in installation and increased ground clearance make placement easier, while the versatile installation options ensure seamless adaptation to any store layout.