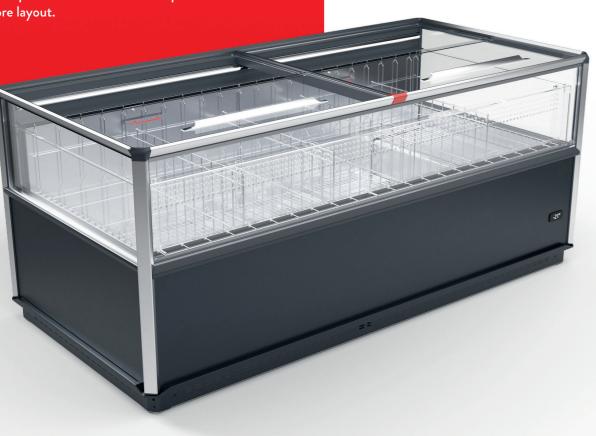

# Optimized product presentation in an elegant design.

Discover KIGALI XL, the new generation of plug-in cooling and freezer units from AHT Cooling Systems. With the largest Total Display Area of all AHT units and a sleek, linear design made from high-quality materials such as aluminum, glass, and premium-plastic, KIGALI XL ensures maximum product visibility and a premium aesthetic.

#### VISUAL MERCHANDISING

KIGALI XL sets new standards in visual merchandising with its impressive glass surfaces, offering maximum product visibility on three sides in the endcap version. The smooth push-glass lid ensures easy product access, while the up to 30% larger Total Display Area compared to previous AHT units provides a direct view of the products. Additionally, high-quality LED lighting at the front and rear of the unit ensures optimal illumination of the interior, highlighting the product presentation perfectly.

## MAXIMUM PRODUCT PRESENTATION & USER-FRIENDLINESS

KIGALI XL offers the largest Total Display Area of all AHT units, providing up to 30% improved product visibility. The generous glass surfaces and smooth push-glass lid ensure easy product access and optimal presentation. With high-quality LED lighting, the interior is perfectly illuminated, ensuring your products are always showcased in the best light.