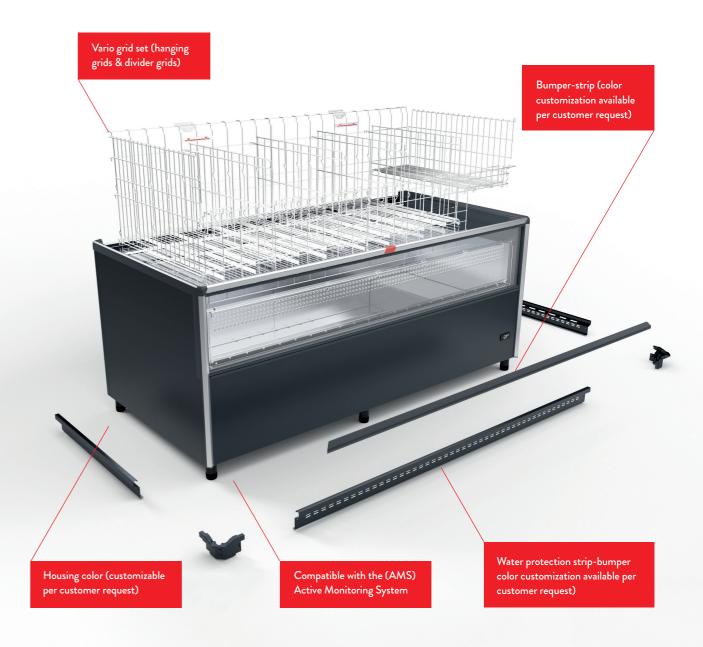

#### **ACCESSORIES**

- \_Various pricing display options
- \_High cover (between back-to-back units)
- \_Flat cover (between back-to-back units)
- \_Water protection stripbumper (color customization available per customer request)
- \_Vario grid set (hanging grids & divider grids)
- \_Bumper strip (color customization available per customer request)
- \_Housing color (customizable per customer request)
- \_CAN-ModBUS interface
- \_Compatible with the Active Monitoring System (AMS)