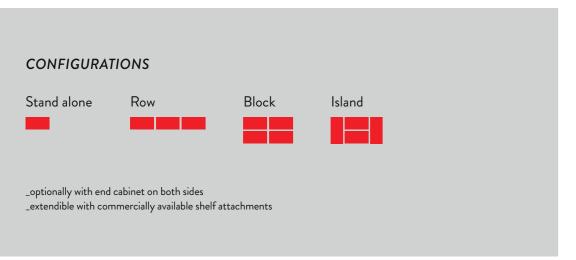

#### INTELLIGENT INSTALLATION

Thanks to plug-in technology, installing KIGALI XL units is incredibly simple – they only need to be connected to a power source. The increased ground clearance makes placement easier. Row and end units can be perfectly combined with AHT's KINLEY overhead cabinets.

#### **ENERGY EFFICIENCY & FLEXIBILITY**

Thanks to the innovative, internally developed air circulation system, which combines static cooling with air circulation, an optimal cooling effect is achieved with minimal energy consumption. The simple plug-in installation and increased ground clearance make placement easier, while the versatile installation options ensure seamless adaptation to any store layout.