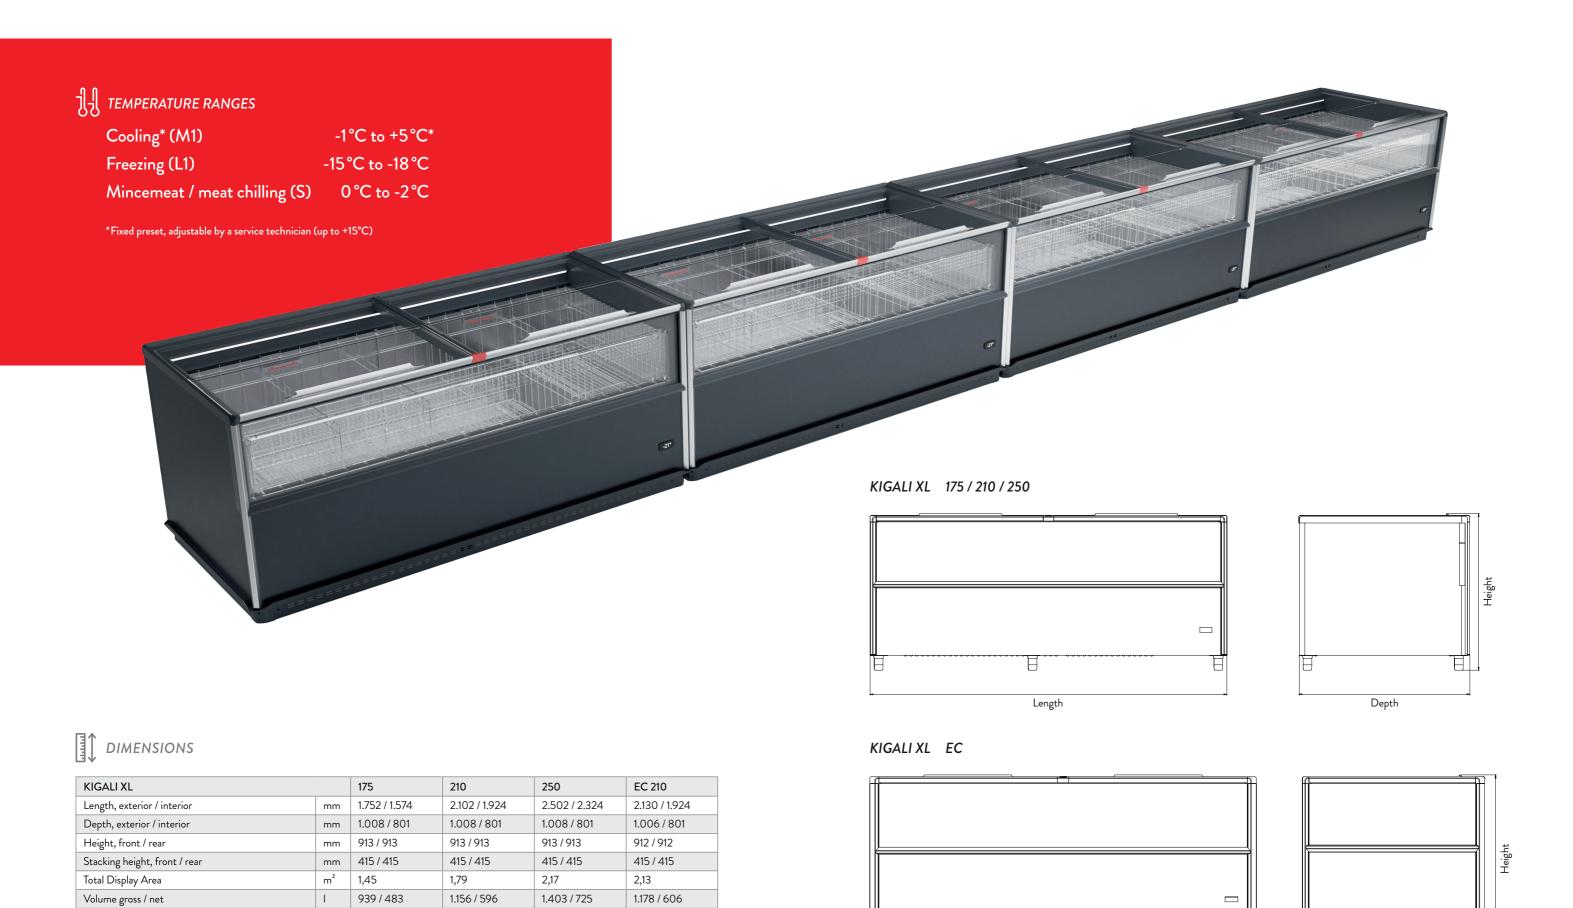

system, which combines static cooling with air circulation, an optimal cooling effect is achieved with minimal energy consumption. The simple plug-in installation and increased ground clearance make placement easier, while the versatile installation options ensure seamless adaptation to any store layout.





#### **ACCESSORIES**

- \_Various pricing display options
- \_High cover (between back-to-back units)
- \_Flat cover (between back-to-back units)
- \_Water protection stripbumper (color customization available per customer request)
- \_Vario grid set (hanging grids & divider grids)
- \_Bumper strip (color customization available per customer request)
- \_Housing color (customizable per customer request)
- \_CAN-ModBUS interface
- \_Compatible with the Active Monitoring System (AMS)



Length



AHT Cooling Systems GmbH Werksgasse 57 8786 Rottenmann, Austria

p. +43 3614 2451-0 office@aht.at www.aht.at

©AHT Cooling Systems GmbH
Subject to technical changes and typographical errors
Version: 09/2024